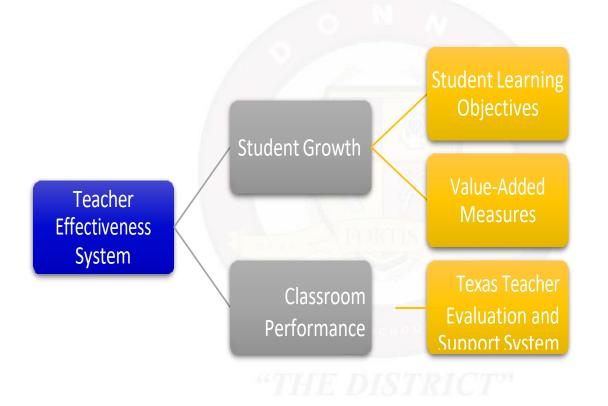

\$11.926           DONNA ISD         Non-rural         \$5.484 |



#### **TIA Basic Elements**

- System Must Include:
  - Teacher Observation Measure
  - Student Growth Measure
- May Include Optional Factors (Surveys, Leadership Role Project, Action Research Project, etc.)
- National Board Certification brings Recognized Designation
- District has Some Discretion in System Development
- Teacher Designation is for Five Years



### **Initial Planning Steps**

- Project RISE (3D Academy & Rivas ES)
  - Teacher Observation Measure (T-TESS)
  - Student Growth Measure
    - Value-added Measure
    - Student Learning Objective Measure
- Referenced & Built Upon this Model in Planning for TIA
- Assistance of Project RISE Staff (Dr. Espinoza)



#### **Project RISE Evaluation Structure**





#### **Steps in Application Process**

- System Approval from Texas Education Agency
- Data Validation from Texas Tech University & Texas Education Agency
- System Based Largely on Project RISE Structure of:
  - T-TESS Observation Data
    - Domain 2: Instruction
    - Domain 3: Learning Environment
  - Value-added Measure
  - <u>Student Learning Objective Measure</u>



### **Designation System Details**

- T-TESS Observation
  - Average Score of Domains 2 & 3 (3.8: Recognized, 4.0: Exemplary, 4.5: Master)
     Instructional Domains
- Student Growth
  - Combining of Value-added & Student Learning Objective Data (55% students met growth: Recognized, 60% students met growth: Exemplary, 70% students met growth: Master)
- Expectations Mirror TEA Recommendations for Observation & Student G